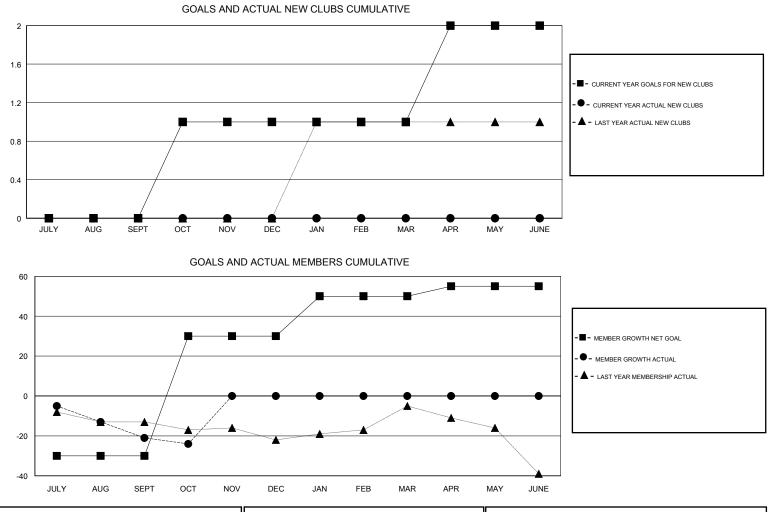

#### GMT CA

| Clubs         |               |           |               | Members               |                           |                         |                                                    |  |
|---------------|---------------|-----------|---------------|-----------------------|---------------------------|-------------------------|----------------------------------------------------|--|
|               | RESULTS FOR   | 2018-2019 |               | RESULTS FOR 2018-2019 |                           |                         |                                                    |  |
| QUARTER       | NEW CLUB GOAL | NEW CLUBS | DROPPED CLUBS | QUARTER               | MEMBER GROWTH NET<br>GOAL | MEMBER GROWTH<br>ACTUAL | DROPPED<br>MEMBERS ACTUAL<br>(including transfers) |  |
| JULY/AUG/SEPT | 0             | 0         | 0             | JULY/AUG/SEPT         | -30                       | 11                      | 28                                                 |  |
| OCT/NOV/DEC   | 1             | 0         | 0             | OCT/NOV/DEC           | 60                        | 2                       | 5                                                  |  |
| JAN/FEB/MAR   | 0             | 0         | 0             | JAN/FEB/MAR           | 20                        | 0                       | 0                                                  |  |
| APR/MAY/JUNE  | 1             | 0         | 0             | APR/MAY/JUNE          | 5                         | 0                       | 0                                                  |  |